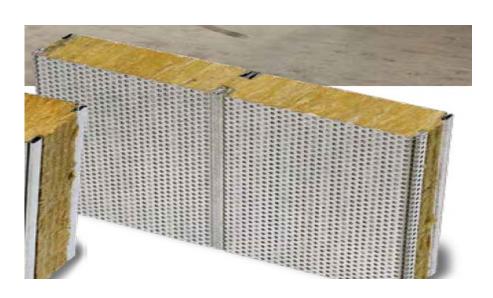

## **Panel Facts**

Metal Sheet: SSAB in Sweden

• Thickness: 0.7 mm

• Insulation: Paroc Finland