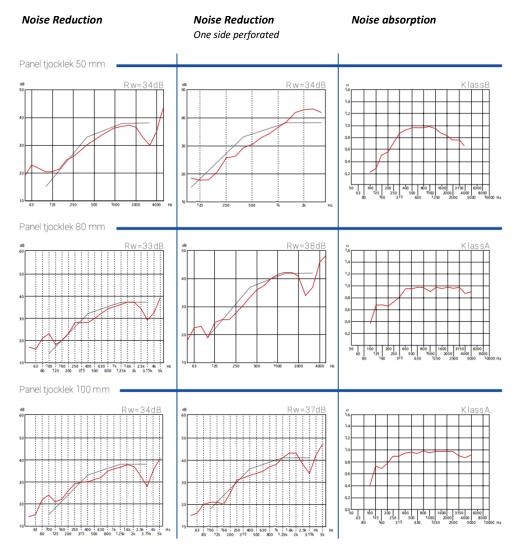

### **Acoustic Properties**

Tested in internal and external sound laboratories, meeting the requirements of EN ISO140-3 for sound reduction and EN ISO354 and EN ISO11654 for sound absorption.

| Single Panel               | Noise Reduction |
|----------------------------|-----------------|
| IRP42-50                   | 42dB            |
| 34C-25 mm (1 visible side) | 34dB            |

#### Note!

Perforated panel sides are delivered with a laminated membrane between the metal sheet and insulation to prevent fiber leakage. Increasing the plate thickness to 1.0 mm enhances sound reduction at low frequencies.

## **Properties**

• Fireclass: Ei60 (Acc to EN1364-1)

• Noise Reduction: 28-53 dB Rw

• Noise absorption: Klasse A-D

Density class: A-D

• Tenacity: up to 1,8 kN/M

Adresse: Nøtteveien 27 1715 Yven (Sarpsborg) Telefon: +47 917 62 249 Org.nr.: 922 031 193 MVA