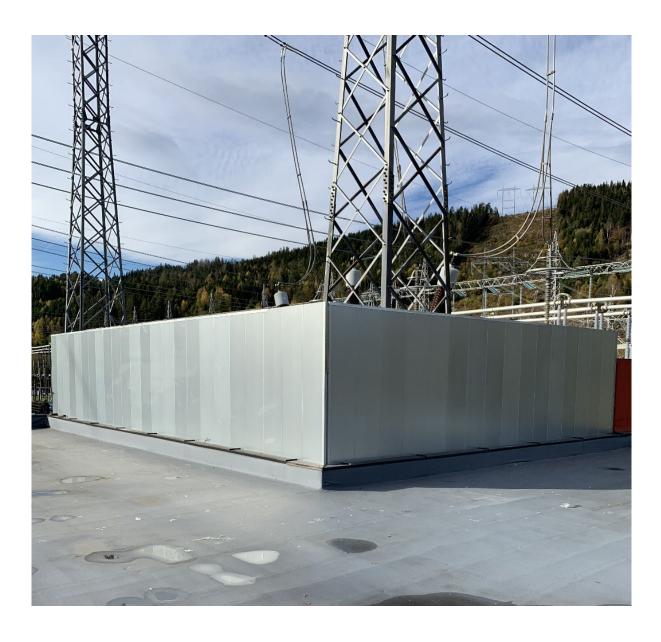

# **Noise Walls**

### **Datasheet**

Adresse: Nøtteveien 27 1715 Yven (Sarpsborg) Telefon: +47 917 62 249 Org.nr.: 922 031 193 MVA

- Durable construction. Stable installation with extra strength at the joints.
- "Flush" installation. The entire wall surface is level without protruding joints or profile edges.
- Tolerance-friendly. Each joint can handle tolerance deviations of up to 2 mm, providing significant advantages during installation.
- Each panel can be dismantled without affecting other panels.
- Pressure-tested and splash-tight joint system.
- Smart alternative profile solutions for smooth wall surfaces.
- Delivered with finished L-corners and T-corner panels for use in high-demand environments requiring tightness, even surfaces, and dust-free conditions.