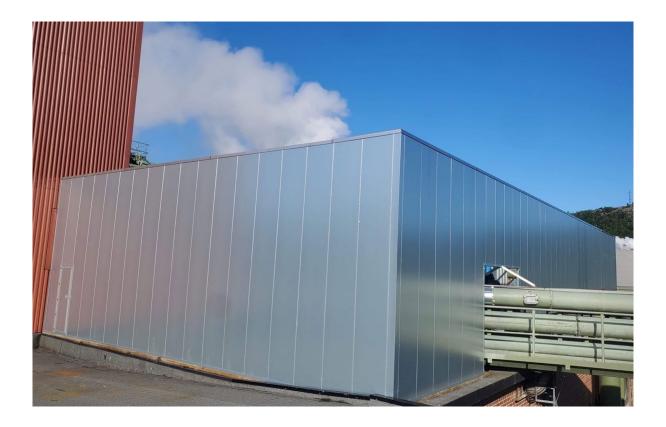

# **Noise Walls**

### **Datasheet**

Adresse: Nøtteveien 27 1715 Yven (Sarpsborg) Telefon: +47 917 62 249 Org.nr.: 922 031 193 MVA

- Durable construction. Stable installation with extra strength at the joints.
- "Flush" installation. The entire wall surface is level without protruding joints or profile edges.
- Tolerance-friendly. Each joint can handle tolerance deviations of up to 2 mm, providing significant advantages during installation.
- Each panel can be dismantled without affecting other panels.
- Pressure-tested and splash-tight joint system.
- Smart alternative profile solutions for smooth wall surfaces.
- Delivered with finished L-corners and T-corner panels for use in high-demand environments requiring tightness, even surfaces, and dust-free conditions.